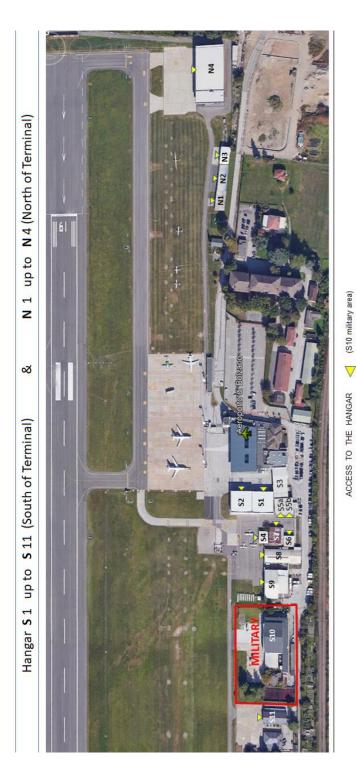

ving in or out (each movement) or on/between aprons

| МТОМ       |            | each single movement | NOTE:                                                           |  |
|------------|------------|----------------------|-----------------------------------------------------------------|--|
|            | up to 2 ts | € 25,00              | <ul> <li>Governmental Parking Fee's<br/>not included</li> </ul> |  |
| above 2 ts | up to 6 ts | € 40,00              | - Priority assured to the heavier                               |  |
| above 6 ts |            | € 80,00              | aircraft.                                                       |  |

d) Monthly settlement of the amounts owed to the ABD is possible upon specific agreement and security deposit



## HANGAR MAP - BOLZANO AIRPORT





Hangar Service Charge 2 / 2