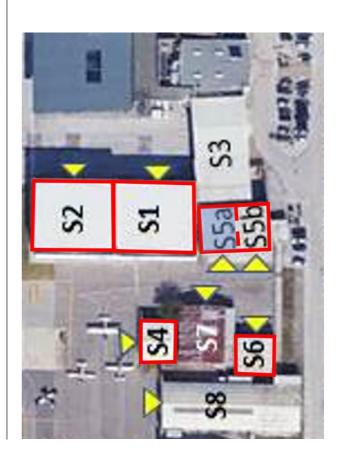

Monthly flat rate each started calendar month and each started ½ (and full) ton (min.stay > 15days):

| МТОМ                                                                                                                   |                                 | Unspecified<br>Hangar | note                                                                             |
|------------------------------------------------------------------------------------------------------------------------|---------------------------------|-----------------------|----------------------------------------------------------------------------------|
| (C) up to 4 ts                                                                                                         | (each started half ton MTOM)    | € 200,00              | Electrical power supply included                                                 |
| (D) above 4 ts                                                                                                         | (A) + B (each started ton MTOM) | € 330,00              | Electrical power supply included                                                 |
| (E) Thermally <u>non</u> -insulated hangar, aircraft up to 13,00 m wingspan and 3,67 m vertical clearance; (Hangar S4) |                                 | € 600,00              | Electrical power supply included maintenance labor allowed; self-maneuvering     |
| (F) Thermally <u>insulated</u> hangar, aircraft up to 8,80 m wingspan and 3,00 m vertical clearance; (Hangar S6)       |                                 | € 700,00              | Electrical power supply included and maintenance labor allowed; self-maneuvering |
| (G) Aircraft on the aircraft operators lifting unit if feasible (unspecified Hangar)                                   |                                 | € 350,00              | Electrical power supply included                                                 |

## HANGAR MAP - BOLZANO AIRPORT

Hangar Service Charge 2 / 2